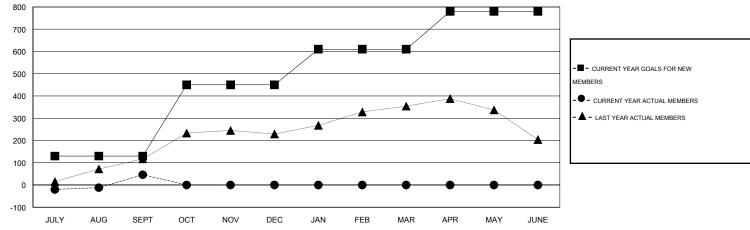

# LOCATION INDIA

 $\mathsf{GMT}\;\mathsf{CA}\;6$ 

| Clubs                 |                  |           |                  |                  | Members               |                    |                                     |                    |                  |  |
|-----------------------|------------------|-----------|------------------|------------------|-----------------------|--------------------|-------------------------------------|--------------------|------------------|--|
| RESULTS FOR 2014-2015 |                  |           |                  |                  | RESULTS FOR 2014-2015 |                    |                                     |                    |                  |  |
| QUARTER               | NEW CLUB<br>GOAL | NEW CLUBS | DROPPED<br>CLUBS | NET<br>GAIN/LOSS | QUARTER               | NEW MEMBER<br>GOAL | CHARTER AND<br>NEW MEMBERS<br>ADDED | DROPPED<br>MEMBERS | NET<br>GAIN/LOSS |  |
| JULY/AUG/SEPT         | 1                | 3         | 0                | 3                | JULY/AUG/SEPT         | 130                | 198                                 | 152                | 46               |  |
| OCT/NOV/DEC           | 3                | 0         | 0                | 0                | OCT/NOV/DEC           | 320                | 0                                   | 0                  | 0                |  |
| JAN/FEB/MAR           | 2                | 0         | 0                | 0                | JAN/FEB/MAR           | 160                | 0                                   | 0                  | 0                |  |
| APR/MAY/JUNE          | 1                | 0         | 0                | 0                | APR/MAY/JUNE          | 170                | 0                                   | 0                  | 0                |  |