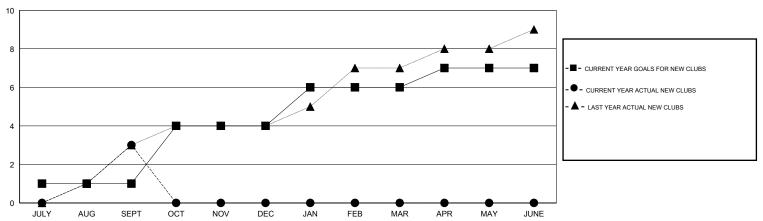

# LOCATION INDIA

 $\mathsf{GMT}\;\mathsf{CA}\;6$ 

| Clubs                 |                  |           |                  |                  | Members               |                    |                                     |                    |                  |  |
|-----------------------|------------------|-----------|------------------|------------------|-----------------------|--------------------|-------------------------------------|--------------------|------------------|--|
| RESULTS FOR 2014-2015 |                  |           |                  |                  | RESULTS FOR 2014-2015 |                    |                                     |                    |                  |  |
| QUARTER               | NEW CLUB<br>GOAL | NEW CLUBS | DROPPED<br>CLUBS | NET<br>GAIN/LOSS | QUARTER               | NEW MEMBER<br>GOAL | CHARTER AND<br>NEW MEMBERS<br>ADDED | DROPPED<br>MEMBERS | NET<br>GAIN/LOSS |  |
| JULY/AUG/SEPT         | 1                | 3         | 0                | 3                | JULY/AUG/SEPT         | 130                | 198                                 | 152                | 46               |  |
| OCT/NOV/DEC           | 3                | 0         | 0                | 0                | OCT/NOV/DEC           | 320                | 0                                   | 0                  | 0                |  |
| JAN/FEB/MAR           | 2                | 0         | 0                | 0                | JAN/FEB/MAR           | 160                | 0                                   | 0                  | 0                |  |
| APR/MAY/JUNE          | 1                | 0         | 0                | 0                | APR/MAY/JUNE          | 170                | 0                                   | 0                  | 0                |  |